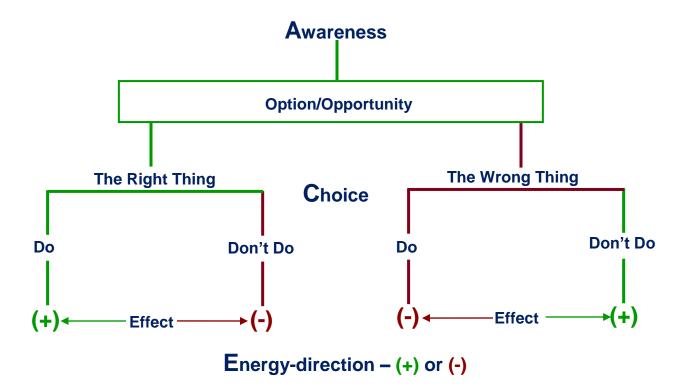

## **ACE Worksheet**

- (+) Energy moves toward positive abundance More of what you want
- (-) Energy moves toward negative abundance More of what you do NOT want

**Options and opportunities** include everything from whether to get out of bed in the morning to whether to be the master of your own life or remain a slave to other people's choices.

**Not choosing** is a choice to do the **wrong thing**. The energy generated by a non-choice is toward entropy, which leads to more of what you do NOT want.

What does the right thing look like for this option/opportunity?

What does the wrong thing look like for this option/opportunity?